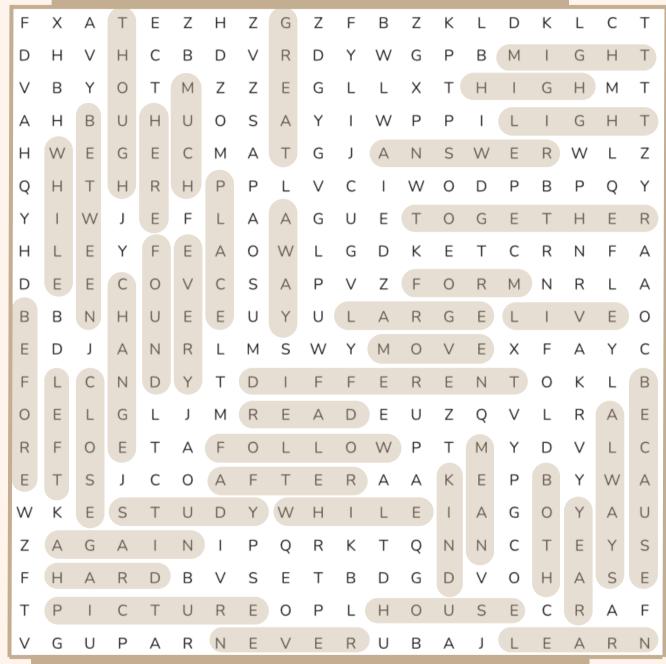

### **Word Search**

| F | X | Α | Т | Е | Z | Н | Z | G | Z | F | В | Z | K | L | D | K | L | С | Т |
|---|---|---|---|---|---|---|---|---|---|---|---|---|---|---|---|---|---|---|---|
| D | Н | V | Н | С | В | D | ٧ | R | D | Υ | W | G | Ρ | В | М | I | G | Н | Т |
| ٧ | В | Υ | 0 | Т | М | Z | Z | Е | G | L | L | X | Т | Н | I | G | Н | М | Т |
| А | Н | В | U | Н | U | 0 | S | Α | Υ | Ι | W | Р | Р | I | L | I | G | Н | Т |
| Н | W | Е | G | Е | С | М | Α | Т | G | J | Α | Ν | S | W | Е | R | W | L | Z |
| Q | Н | Т | Н | R | Н | Р | Р | L | V | С | 1 | W | 0 | D | Р | В | Р | Q | Υ |
| Υ | 1 | W | J | Е | F | L | Α | Α | G | U | Е | Т | 0 | G | Е | Т | Н | Е | R |
| Н | L | Е | Υ | F | Ε | Α | 0 | W | L | G | D | K | Е | Т | С | R | Ν | F | Α |
| D | Е | Е | С | 0 | V | С | S | Α | Р | ٧ | Z | F | 0 | R | М | Ν | R | L | Α |
| В | В | Ν | Н | U | Ε | Е | U | Υ | U | L | Α | R | G | Ε | L | I | V | Ε | 0 |
| Е | D | J | Α | Ν | R | L | М | S | W | Υ | М | 0 | ٧ | Ε | Χ | F | Α | Υ | С |
| F | L | С | Ν | D | Υ | Т | D | 1 | F | F | Е | R | Ε | Ν | Т | 0 | K | L | В |
| 0 | Е | L | G | L | J | М | R | Е | Α | D | Е | U | Z | Q | ٧ | L | R | Α | Е |
| R | F | Ο | Е | Т | Α | F | 0 | L | L | 0 | W | Р | Т | М | Υ | D | ٧ | L | С |
| Ε | Т | S | J | С | 0 | Α | F | Т | Е | R | Α | Α | Κ | Е | Р | В | Υ | W | Α |
| W | K | Е | S | Т | U | D | Υ | W | Н | Ι | L | Е | Ι | Α | G | 0 | Υ | Α | U |
| Z | Α | G | Α | 1 | Ν | Ι | Р | Q | R | K | Т | Q | Ν | Ν | С | Т | Е | Υ | S |
| F | Н | А | R | D | В | ٧ | S | Ε | Т | В | D | G | D | V | 0 | Н | Α | S | Ε |
| Т | Р | ı | С | Т | U | R | Е | 0 | Р | L | Н | 0 | U | S | Ε | С | R | Α | F |
| ٧ | G | U | Р | Α | R | Ν | Е | V | Е | R | U | В | Α | J | L | Ε | Α | R | Ν |

#### **WORD LIST**

| WHILE   | BEFORE | PLACE | ALWAYS  | TOGETHER  | READ   |
|---------|--------|-------|---------|-----------|--------|
| BETWEEN | LEFT   | AWAY  | BECAUSE | FORM      | FOLLOW |
| THOUGH  | CLOSE  | KIND  | MIGHT   | LARGE     | AFTER  |
| HERE    | CHANGE | MEAN  | HIGH    | LIVE      | STUDY  |
| MUCH    | FOUND  | BOTH  | LIGHT   | PICTURE   | WHILE  |
| GREAT   | EVERY  | YEAR  | ANSWER  | DIFFERENT | AGAIN  |
|         | LEARN  | HOUSE | NEVER   | MOVE      |        |
|         |        |       | HARD    |           | 0 + 1  |