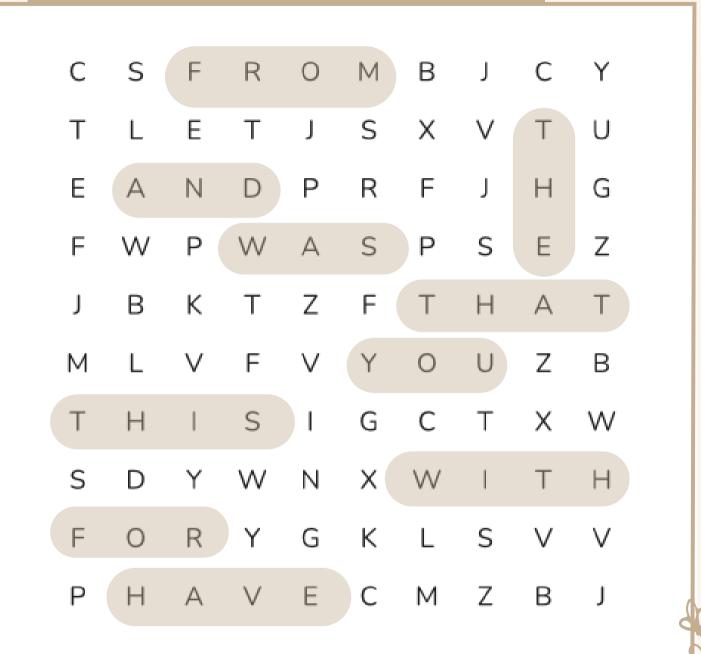

## KINDERGARTEN Sight Words Word Search

| С | S | F | R | 0 | М | В | J | С | Υ |
|---|---|---|---|---|---|---|---|---|---|
| Т | L | Е | Т | J | S | X | ٧ | Т | U |
| Ε | Α | Ν | D | Р | R | F | J | Н | G |
| F | W | Р | W | А | S | Р | S | Е | Z |
| J | В | K | Т | Z | F | Т | Н | Α | Т |
| М | L | ٧ | F | V | Υ | 0 | U | Z | В |
| Т | Н | 1 | S | I | G | С | Т | Χ | W |
| S | D | Υ | W | Ν | Χ | W | 1 | Τ | Н |
| F | 0 | R | Υ | G | K | L | S | ٧ | V |
| Р | Н | А | ٧ | Е | С | М | Z | В | J |

## KINDERGARTEN Sight Words ANSWER KEY

|      | WORI | LIST |      |
|------|------|------|------|
| FROM | WAS  | YOU  | THE  |
| THAT | AND  | THIS | WITH |
|      | FOR  | HAVE |      |

Maternal Brick Load